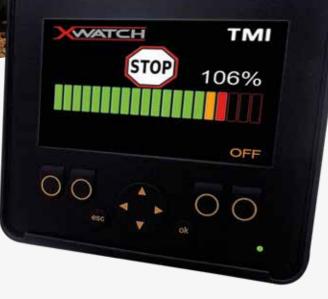

XW TMI is available with either a colour LCD display, or a simple 'traffic light' indicator.

Both systems provide internal and external alarms, and an TMI ON cab roof beacon. An optional Supervisor key switch is available for the LCD display to prevent tampering. Telematics is also available as an option. Where motion control valves are fitted, the LCD version can provide angular height limitation.

### Display

Solid state, IP65, RAM mount to window or dash. 2.8" backlit colour LCD. 6 x backlit, tactile keys. 1 x CAN bus. 8 - 32VDC. Optional IP65 LED traffic light indicator with integral anti-tamper key switch.