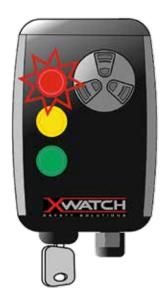

XW TMI is available with either a colour LCD display, or a simple 'traffic light' indicator.

Both systems provide internal and external alarms, and an TMI ON cab roof beacon. An optional Supervisor key switch is available for the LCD display to prevent tampering. Telematics is also available as an option. Where motion control valves are fitted, the LCD version can provide angular height limitation.

### Display

Solid state, IP65, RAM mount to window or dash. 2.8" backlit colour LCD. 6 x backlit, tactile keys. 1 x CAN bus. 8 - 32VDC. Optional IP65 LED traffic light indicator with integral anti-tamper key switch.